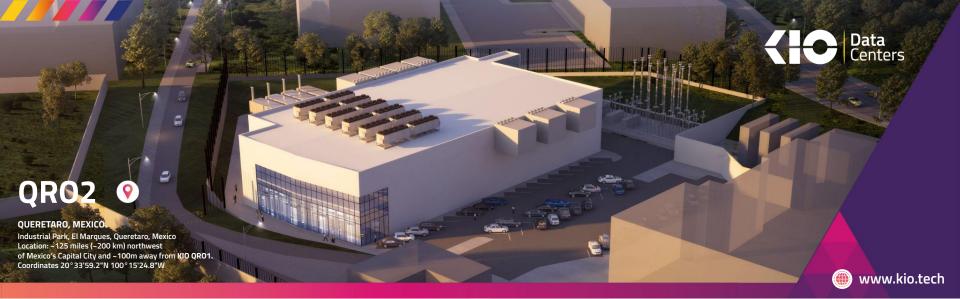

## Building

- Land: 11,300 sqm / IT Space 12,917 sqm ft.
- 3 Datahalls with 1200 sqm each (3,600 sqm).
- Anti seismic construction.
- Concurrently Maintainable Infrastructure.

## Power & Cooling

- Total IT Power 12 MW Leasable facility.
- Available initial: 4MW RFS in Q1 2024 / 8-12 MW 2024-2025.
- Power System: N+1 Distributed Redundancy Systems, 6 Main Blocks + 1 Reserve. N+2C
  potential configuration.
- Optimized PUE design / Cooling System N+1 redundancy.

## Connectivity

- 2 Diverse site entries routes & 2 MMRs (telco rooms).
- Carrier Neutral: 20+ Telco & Carriers Interconnected to QRO1 & QRO3 through dark fiber.
- Wide ecosystem of Interconnection, KIO has a high-speed interconnection network among its Data Centers.

## Security

- Perimetral security, CCTV 24/7/365.
- Fencing & biometric.
- Surveillance & guard staff.
- Support Services 24/7.